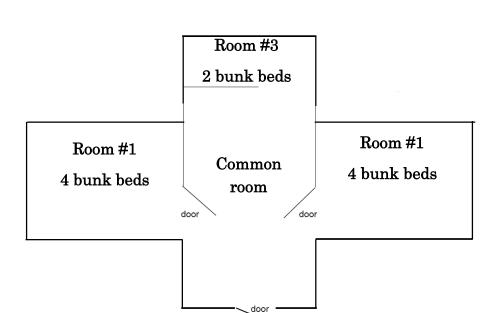

## **SKOPHERS**

Skophers is an outdoor access, ground level building with 2 steps up to the porch.

This Lodge has 10 bunk beds, 3 rooms and the capacity to hold 20 guests. Washroom and shower facilities are located at the public washrooms behind this lodge. Guests are required to provide their own bedding, pillows & towels. Sleeping bags work best.

## Room #1

| Four bunk beds | r bunk beds |  |
|----------------|-------------|--|
| 1.             | 2.          |  |
| 3.             | 4.          |  |
| 5.             | 6.          |  |
| 7.             | 8.          |  |

## Room #2 \_\_\_\_\_

| Four bunk beds |    |
|----------------|----|
| 1.             | 2. |
| 3.             | 4. |
| 5.             | 6. |
| 7.             | 8. |

## Room #3

| Room #3       |
|---------------|
| Two bunk beds |
| 1.            |
| 2.            |
| 3.            |
| 4.            |