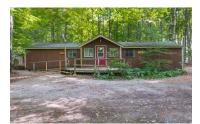

## **SKOPHERS**

Skophers is an outdoor access, ground level building with 2 steps up to the porch.

This Lodge has 10 bunk beds, 3 rooms and the capacity to hold 20 guests. Washroom and shower facilities are located at the public washrooms behind this lodge. Guests are required to provide their own bedding, pillows & towels. Sleeping bags work best.