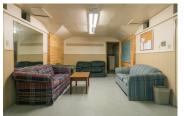

## Room #3

| Room #3       |
|---------------|
| Two bunk beds |
| 1.            |
| 2.            |
| 3.            |
| 4.            |