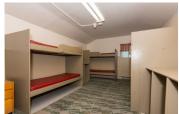

## Room #1

| Four bunk beds | r bunk beds |  |
|----------------|-------------|--|
| 1.             | 2.          |  |
| 3.             | 4.          |  |
| 5.             | 6.          |  |
| 7.             | 8.          |  |

## Room #2 \_\_\_\_\_

| Four bunk beds |    |
|----------------|----|
| 1.             | 2. |
| 3.             | 4. |
| 5.             | 6. |
| 7.             | 8. |