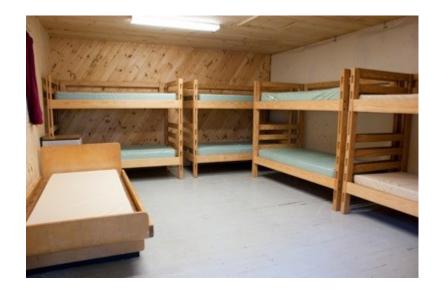

## **SUMMER CABINS**

The summer cabins are outdoor access, ground level buildings with 2 steps up to cabins. The 4 summer cabins which each hold 9 guests. Washroom and shower facilities are located at the public washrooms. Guests are required to provide their own bedding, pillows & towels. Sleeping bags work best.

Please provide guests names in the below blanks

| Chipmunks                        |
|----------------------------------|
| Four bunk beds & one single beds |
| 1.                               |
| 2.                               |
| 3.                               |
| 4.                               |
| 5.                               |
| 6.                               |
| 7.                               |
| 8.                               |
| 9.                               |