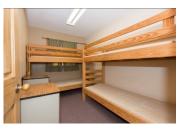

#### Please provide guests names in the below blanks

| Room #1       |
|---------------|
| Two bunk beds |
| 1.            |
| 2.            |
| 3.            |
| 4.            |

| Room #2       |  |
|---------------|--|
| Two bunk beds |  |
| 1.            |  |
| 2.            |  |
| 3.            |  |
| 4.            |  |