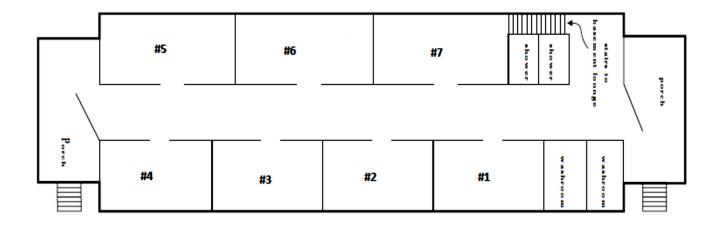

# **TRENT LODGE**

Economy Trent Lodge is an outdoor access, upper level building with 4 steps up to the porch. Trent has 7 rooms with a total capacity to hold 29 guests with shared washrooms & showers. Guests are required to provide their own bedding, pillows & towels. Sleeping bags work best.

#### Please provide guests names in the below blanks

| Room #1       |
|---------------|
| Two bunk beds |
| 1.            |
| 2.            |
| 3.            |
| 4.            |

| Room #2       |  |
|---------------|--|
| Two bunk beds |  |
| 1.            |  |
| 2.            |  |
| 3.            |  |
| 4.            |  |

|    | o <b>om #3</b><br>o bunk beds |
|----|-------------------------------|
| 1. |                               |
| 2. |                               |
| 3. |                               |
| 4. |                               |

### Room #4

| Two bunk beds |
|---------------|
| 1.            |
| 2.            |
| 3.            |
| 4.            |

| Room #5       |
|---------------|
| Two bunk beds |
| 1.            |
| 2.            |
| 3.            |
| 4.            |
| 5.            |
|               |

#### Room #6

#### Room #7 \_\_\_\_

| Two bunk beds |
|---------------|
| 1.            |
| 2.            |
| 3.            |
| 4.            |

## TRENT LOUNGE

Trent Lounge is a recreational room located below Trent Lodge with both indoor and outdoor access. Trent Lounge has couches, TV & DVD player, mini fridge, microwave, ping pong table & air hockey table.