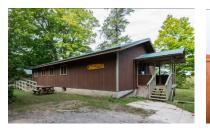

# **TRENT LODGE**

Economy Trent Lodge is an outdoor access, upper level building with 4 steps up to the porch. Trent has 7 rooms with a total capacity to hold 29 guests with shared washrooms & showers. Guests are required to provide their own bedding, pillows & towels. Sleeping bags work best.