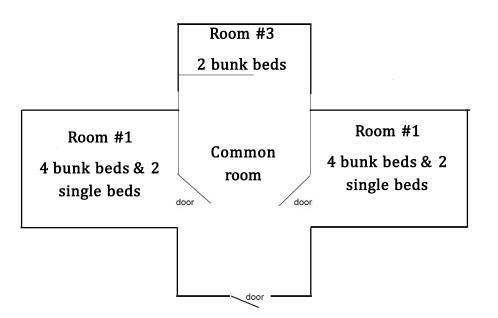

## FAIR HAVENS CAMP & CONFERENCE CENTRE

Woodoons is an outdoor access, ground level building with 2 steps up to the porch. This Lodge has 12 bunk beds, 3 rooms and the capacity to hold 24 guests. Washroom and shower facilities are located at the public washrooms behind this lodge. Guests are required to provide their own bedding, pillows & towels. Sleeping bags work best.

Please provide guests names in the below blanks

| Room #1<br>Four bunk beds & two single beds |     |
|---------------------------------------------|-----|
| 1.                                          | 2.  |
| 3.                                          | 4.  |
| 5.                                          | 6.  |
| 7.                                          | 8.  |
| 9.                                          | 10. |

## Room #2 \_\_\_\_\_

| Four bunk beds & two single beds |     |
|----------------------------------|-----|
| 1.                               | 2.  |
| 3.                               | 4.  |
| 5.                               | 6.  |
| 7.                               | 8.  |
| 9.                               | 10. |

| Room #3<br>Two bunk beds |   |
|--------------------------|---|
| 1.                       |   |
| 2.                       |   |
| 3.                       |   |
| 4.                       | _ |