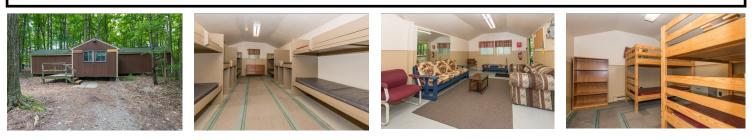

## FAIR HAVENS CAMP & CONFERENCE CENTRE

Woodoons is an outdoor access, ground level building with 2 steps up to the porch. This Lodge has 12 bunk beds, 3 rooms and the capacity to hold 24 guests. Washroom and shower facilities are located at the public washrooms behind this lodge. Guests are required to provide their own bedding, pillows & towels. Sleeping bags work best.